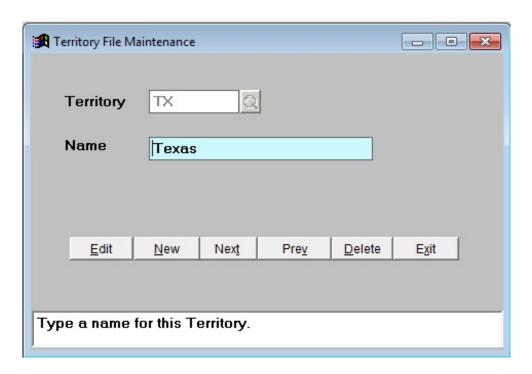

# **Add Change Delete Territory**

#### Territory Number.

Enter a Territory Number (up to six characters).

### Description.

Enter a Description.

# **OPTION BUTTONS**. Click on the button or press the underlined letter.

- < Edit > Click on the field to be changed or click < Edit > and then the field to change.
- <<u>N</u>ew> Add a NEW record.
- < Next > Display the next record.
- < Prev > Display the previous record.
- < Delete > Delete to delete this record.

A popup box with 'Do You Want to Delete This Record? (Y or N)?' displays. Click the 'Yes' button to delete the record or the 'No' button to cancel the delete.

< Exit > Exit/quit Fuel Type file maintenance.